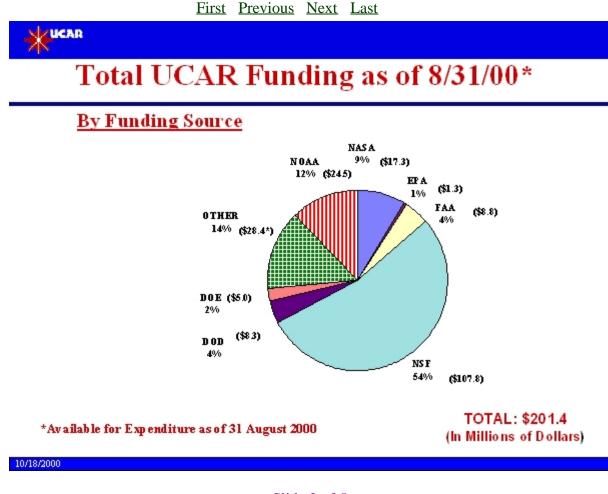

# Treasurer's Report

UCAR Members Meeting October 10, 2000 Lyn Hutton- Treasurer of Board Kathryn S. Schmoll- UCAR VP Finance & Administration

10/18/2000

Slide 1 of 5

Slide 2 of 5

| UNIVER SITY C OR PORATION FOR A TMO SPHERIC RESEARCH<br>Statement of Program Funding Available by Spons or and UCAR Entity<br>(In Thous ands of Bollars) |                |                |                |  |  |  |       |       |       |  |  |  |  |
|----------------------------------------------------------------------------------------------------------------------------------------------------------|----------------|----------------|----------------|--|--|--|-------|-------|-------|--|--|--|--|
|                                                                                                                                                          |                |                |                |  |  |  |       |       |       |  |  |  |  |
|                                                                                                                                                          |                |                |                |  |  |  | As of | As of | As of |  |  |  |  |
|                                                                                                                                                          | <u>8/31/00</u> | <u>8/31/99</u> | <u>8/31/98</u> |  |  |  |       |       |       |  |  |  |  |
| By Source:                                                                                                                                               |                |                |                |  |  |  |       |       |       |  |  |  |  |
|                                                                                                                                                          |                |                |                |  |  |  |       |       |       |  |  |  |  |
| NSFRegular(1)                                                                                                                                            | 77,214         | 66,229         | 55,972         |  |  |  |       |       |       |  |  |  |  |
| NSFNamed Programs (2)                                                                                                                                    | 23 971         | 21 1 14        | 21,303         |  |  |  |       |       |       |  |  |  |  |
| NSF Special & Grants (3)                                                                                                                                 | 6 5 9 5 🚽      | 7,637          | 8,003          |  |  |  |       |       |       |  |  |  |  |
| Total N SF                                                                                                                                               | 107,780        | 94,980         | 85,270         |  |  |  |       |       |       |  |  |  |  |
| N OAA                                                                                                                                                    | 24 517         | 21,978         | 19,903         |  |  |  |       |       |       |  |  |  |  |
| NASA                                                                                                                                                     | 17,287         | 20,035         | 17,590         |  |  |  |       |       |       |  |  |  |  |
| FAA                                                                                                                                                      | 8,810          | 8 ,0 39        | 5,593          |  |  |  |       |       |       |  |  |  |  |
| D OD                                                                                                                                                     | 8,332          | 7 1 73         | 6 5 13         |  |  |  |       |       |       |  |  |  |  |
| EPA                                                                                                                                                      | 1,283          | 1,598          | 1,885          |  |  |  |       |       |       |  |  |  |  |
| D OE                                                                                                                                                     | 5,038          | 4,233          | 3,84           |  |  |  |       |       |       |  |  |  |  |
| Foreign                                                                                                                                                  | 5,821          | 4 5 42         | 4,472          |  |  |  |       |       |       |  |  |  |  |
| Commercial                                                                                                                                               | 12,969         | 2,266          | 1,11,          |  |  |  |       |       |       |  |  |  |  |
| University                                                                                                                                               | 4,125          | 5 1 47         | 2 ,468         |  |  |  |       |       |       |  |  |  |  |
| Ofher (Gov i and Non-Gov i)                                                                                                                              | 5,457          | 4,301          | 3,632          |  |  |  |       |       |       |  |  |  |  |
| FOTAL (5)                                                                                                                                                | 201,419        | 174,292        | 152,301        |  |  |  |       |       |       |  |  |  |  |
| By UCAR Endity:                                                                                                                                          |                |                |                |  |  |  |       |       |       |  |  |  |  |
| NCAR                                                                                                                                                     | 135,646        | 125 566        | 114,645        |  |  |  |       |       |       |  |  |  |  |
| UCAR Office of Programs                                                                                                                                  | 45,720         | 42 584         | 34,63          |  |  |  |       |       |       |  |  |  |  |
| UCAR Foundation (4)                                                                                                                                      | 10,042 🏼 🕂     | 213            | 253            |  |  |  |       |       |       |  |  |  |  |
| Mes a Lab Refurbis hment (1)                                                                                                                             | 7 ,812 🔺       | 3,000          |                |  |  |  |       |       |       |  |  |  |  |
| All Other                                                                                                                                                | 2 199          | 2 9 29         | 2,763          |  |  |  |       |       |       |  |  |  |  |
| FOTAL (5)                                                                                                                                                | 201,419        | 174,292        | 152,301        |  |  |  |       |       |       |  |  |  |  |