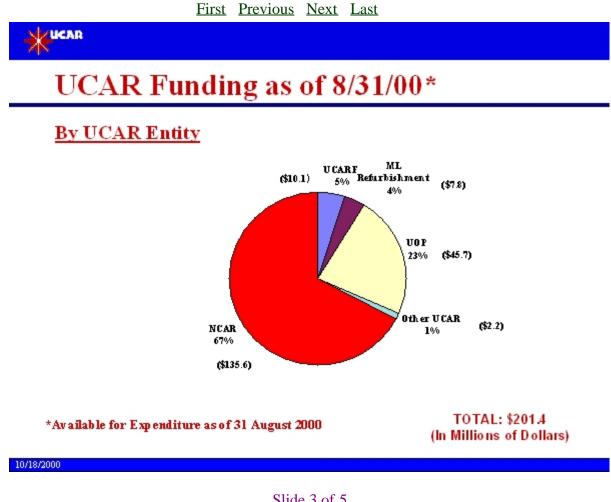

# Treasurer's Report

UCAR Members Meeting October 10, 2000 Lyn Hutton- Treasurer of Board Kathryn S. Schmoll- UCAR VP Finance & Administration

10/18/2000

Slide 1 of 5

Slide 2 of 5

| UNIVER SITY C OR PORATION FOR A TMO SPHERIC RESEARCH<br>Statement of Program Funding Available by Spons or and UCAR Entity<br>(In Thous ands of Bollars) |                |                |                |  |  |  |       |       |       |  |  |  |  |
|----------------------------------------------------------------------------------------------------------------------------------------------------------|----------------|----------------|----------------|--|--|--|-------|-------|-------|--|--|--|--|
|                                                                                                                                                          |                |                |                |  |  |  |       |       |       |  |  |  |  |
|                                                                                                                                                          |                |                |                |  |  |  | As of | As of | As of |  |  |  |  |
|                                                                                                                                                          | <u>8/31/00</u> | <u>8/31/99</u> | <u>8/31/98</u> |  |  |  |       |       |       |  |  |  |  |
| By Source:                                                                                                                                               |                |                |                |  |  |  |       |       |       |  |  |  |  |
|                                                                                                                                                          |                |                |                |  |  |  |       |       |       |  |  |  |  |
| NSFRegular(1)                                                                                                                                            | 77,214         | 66,229         | 55,972         |  |  |  |       |       |       |  |  |  |  |
| NSFNamed Programs (2)                                                                                                                                    | 23 971         | 21 1 14        | 21,303         |  |  |  |       |       |       |  |  |  |  |
| NSF Special & Grants (3)                                                                                                                                 | 6 5 9 5 🚽      | 7,637          | 8,003          |  |  |  |       |       |       |  |  |  |  |
| Total N SF                                                                                                                                               | 107,780        | 94,980         | 85,270         |  |  |  |       |       |       |  |  |  |  |
| N OAA                                                                                                                                                    | 24 517         | 21,978         | 19,903         |  |  |  |       |       |       |  |  |  |  |
| NASA                                                                                                                                                     | 17,287         | 20,035         | 17,590         |  |  |  |       |       |       |  |  |  |  |
| FAA                                                                                                                                                      | 8,810          | 8 ,0 39        | 5,593          |  |  |  |       |       |       |  |  |  |  |
| D OD                                                                                                                                                     | 8,332          | 7 1 73         | 6 5 13         |  |  |  |       |       |       |  |  |  |  |
| EPA                                                                                                                                                      | 1,283          | 1,598          | 1,885          |  |  |  |       |       |       |  |  |  |  |
| D OE                                                                                                                                                     | 5,038          | 4,233          | 3,84           |  |  |  |       |       |       |  |  |  |  |
| Foreign                                                                                                                                                  | 5,821          | 4 5 42         | 4,472          |  |  |  |       |       |       |  |  |  |  |
| Commercial                                                                                                                                               | 12,969         | 2,266          | 1,11,          |  |  |  |       |       |       |  |  |  |  |
| University                                                                                                                                               | 4,125          | 5 1 47         | 2 ,468         |  |  |  |       |       |       |  |  |  |  |
| Ofher (Gov i and Non-Gov i)                                                                                                                              | 5,457          | 4,301          | 3,632          |  |  |  |       |       |       |  |  |  |  |
| FOTAL (5)                                                                                                                                                | 201,419        | 174,292        | 152,301        |  |  |  |       |       |       |  |  |  |  |
| By UCAR Endity:                                                                                                                                          |                |                |                |  |  |  |       |       |       |  |  |  |  |
| NCAR                                                                                                                                                     | 135,646        | 125 566        | 114,645        |  |  |  |       |       |       |  |  |  |  |
| UCAR Office of Programs                                                                                                                                  | 45,720         | 42 584         | 34,63          |  |  |  |       |       |       |  |  |  |  |
| UCAR Foundation (4)                                                                                                                                      | 10,042 🏼 🕂     | 213            | 253            |  |  |  |       |       |       |  |  |  |  |
| Mes a Lab Refurbis hment (1)                                                                                                                             | 7 ,812 🔺       | 3,000          |                |  |  |  |       |       |       |  |  |  |  |
| All Other                                                                                                                                                | 2 199          | 2 9 29         | 2,763          |  |  |  |       |       |       |  |  |  |  |
| FOTAL (5)                                                                                                                                                | 201,419        | 174,292        | 152,301        |  |  |  |       |       |       |  |  |  |  |